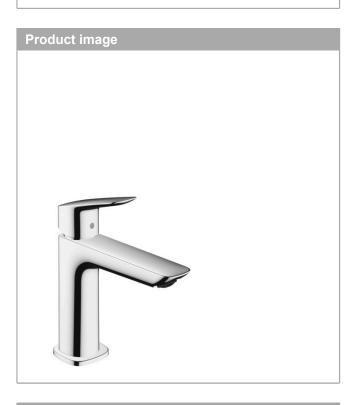

#### Logis

#### Single lever basin mixer 110 Fine with pop-up waste set Surfaces: Chrome Article Number: 71251000

#### product features

- · consists of: single lever basin mixer, waste set
- · ComfortZone 110
- · projection 121 mm
- · spray type: normal spray
- · maximum flow rate at 3 bar: 5 l/min
- · ceramic cartridge
- · temperature limitation adjustable
- · suitable for continuous flow water heaters
- · pop-up waste set G 1¼
- · material waste set: synthetic
- connection type: G ¾ connections
- · connection dimension: DN15