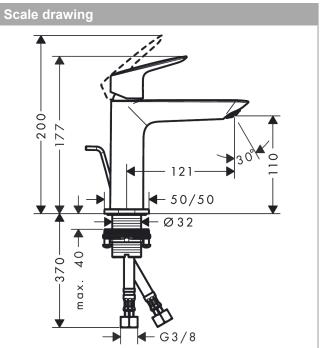

#### product features

- · consists of: single lever basin mixer, waste set
- · ComfortZone 110
- · projection 121 mm
- · spray type: normal spray
- · maximum flow rate at 3 bar: 5 l/min
- · ceramic cartridge
- · temperature limitation adjustable
- · suitable for continuous flow water heaters
- · pop-up waste set G 1¼
- · material waste set: synthetic
- connection type: G ¾ connections
- · connection dimension: DN15